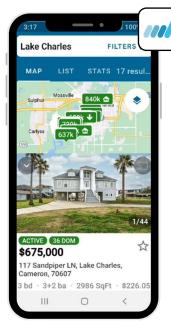

## **Apps for Matrix Users**

## What's the difference?

## **MLS-Touch**

## Homes Pro App





|                                                             | MLS-Touch    | Homes Pro App |
|-------------------------------------------------------------|--------------|---------------|
| Agent-branded apps to share with clients                    | $\checkmark$ | $\checkmark$  |
| Boundary Lines                                              | $\checkmark$ | $\checkmark$  |
| Free download on Android and iOS                            | $\checkmark$ | $\checkmark$  |
| In-app messaging                                            | $\checkmark$ | $\checkmark$  |
| Mortgage payment calculations                               | $\checkmark$ | $\checkmark$  |
| Search by Map                                               | $\checkmark$ | $\checkmark$  |
| Share to Social